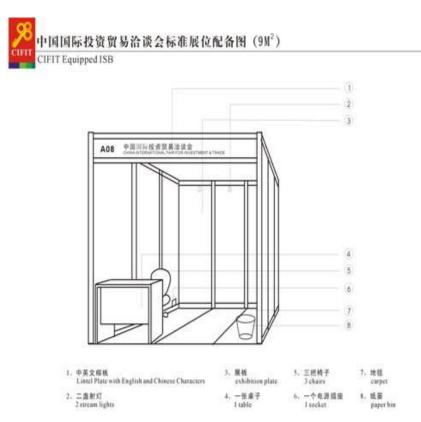

### **Exhibit Booth Specifications**

- (1) An international standard booth (please refer to the drawing for details) is composed of 3 exhibition partitions, each of which is 2.5m in height, 3m in length and 3m in width, and 1 banner with exhibitor's name in both Chinese and English. The booth is equipped with 1 table, 3 chairs, 2 spot lights, 1 single-phase power socket (with a limit of 500W), and covered with carpet.
- (2) Raw space can be reserved and equipped in the multiples of standard appliances for 9 m2.
- (3) Exhibitors whose power consumption will exceed the limit of 500W are required to fill in "Engineering Service Application Form" (See Appendix V) and submit to the Engineering Department of the XICEC 15 days before applying for paid service.
- (4) International standard booth  $(3M\times3M)$ : Each Raw space (no less than 36 M²): USD200/ M². Each international standard booth is furnished with carpet 3 partitions, each of which is 2.5m in height, 3m in length and 3m in width, 1 facial board with exhibitor's name in both Chinese and English, 1 table, 3 chairs, 2 spot lights, 1 trash bin & 1 single-phase power socket of 220V.